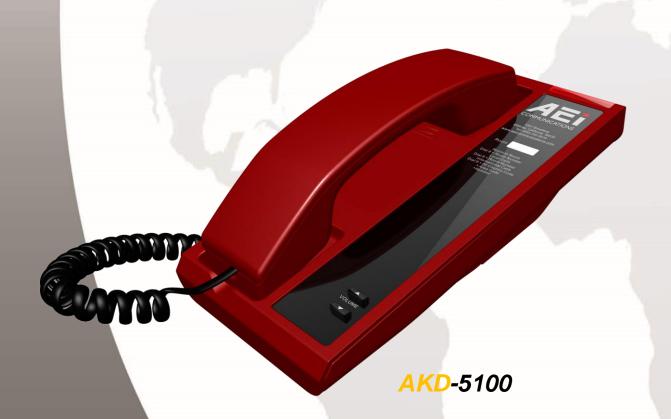

## Serving the Hospitality Industry with Advanced IP and Analog Telephony Solutions Worldwide

AKD-5100

Single Line Analog Emergency Phone

- Desk or wall-mountable.
- Single line analog emergency phone.
- Customizable hotel logo and service dials.

## 1. Features

Keys • Function keys Volume up/down

Phone Features

 Red color message waiting indicator for ringing and message waiting

Handset volume control

Ringer volume switch

 Selectable flash timing 100ms, 300ms and 600 ms (by hardware setting, default is 600 ms)