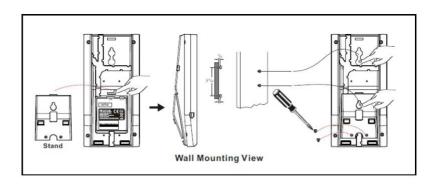

## 3 Installation

The following illustration shows how to install the phone and stand.