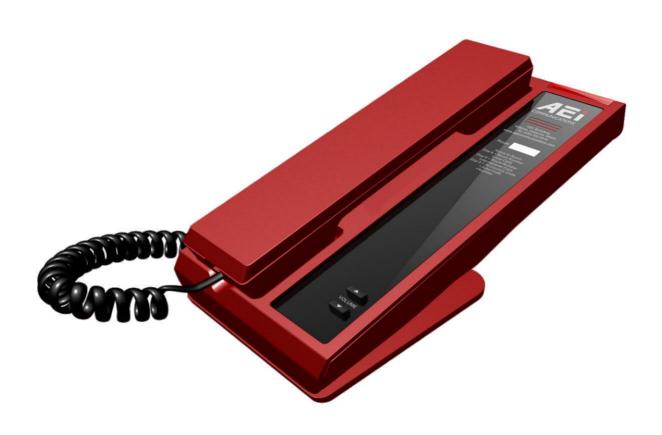

#### **Front View**

|   | Name           | Description                                        |
|---|----------------|----------------------------------------------------|
| 1 | Ring Indicator | A red light indicator means that you have incoming |
|   |                | calls.                                             |