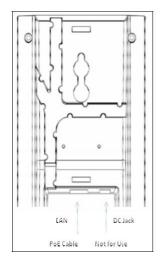

### **Package Contents**

When unpacking the VoIP phone, ensure all the following items are present and undamaged. If anything appears to be missing or broken, contact your dealer for a replacement.

- 1. Base Unit
- 2. Handset
- 3. Wall mount
- 4. AC Adaptor (Optional)
- 5. RJ-45 Cable
- 6. Quick Installation Guide (This document)